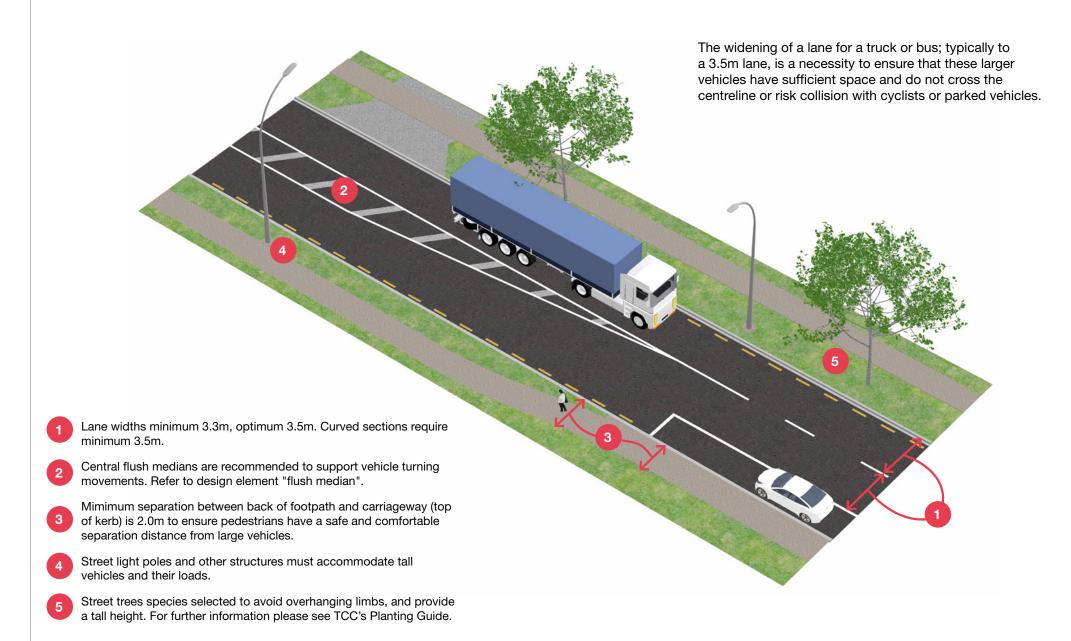

June 2021

**Driving elements** 

Wider lane for truck or bus (overwidth lane)

Infrastructure Development Code Street Design Diagrams **D110** 

June 2021

**Driving elements** 

Bus/high occupancy vehicle (HOV) lane