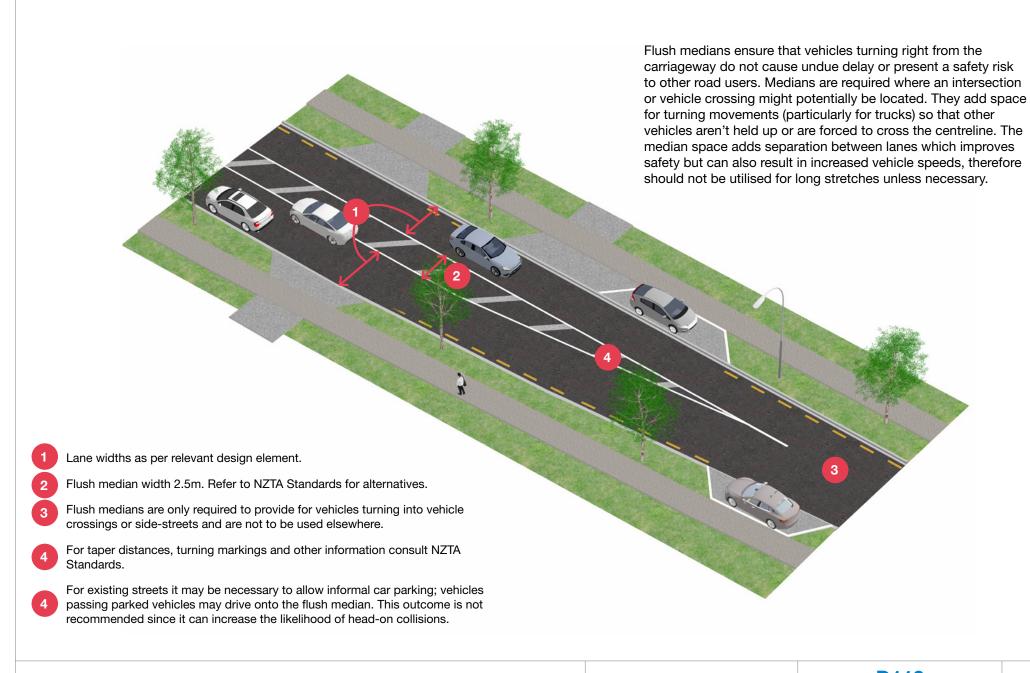

Infrastructure Development Code Street Design Diagrams **D111** 

June 2021

Driving elements

Central flush median

Infrastructure Development Code Street Design Diagrams **D112** 

June 2021