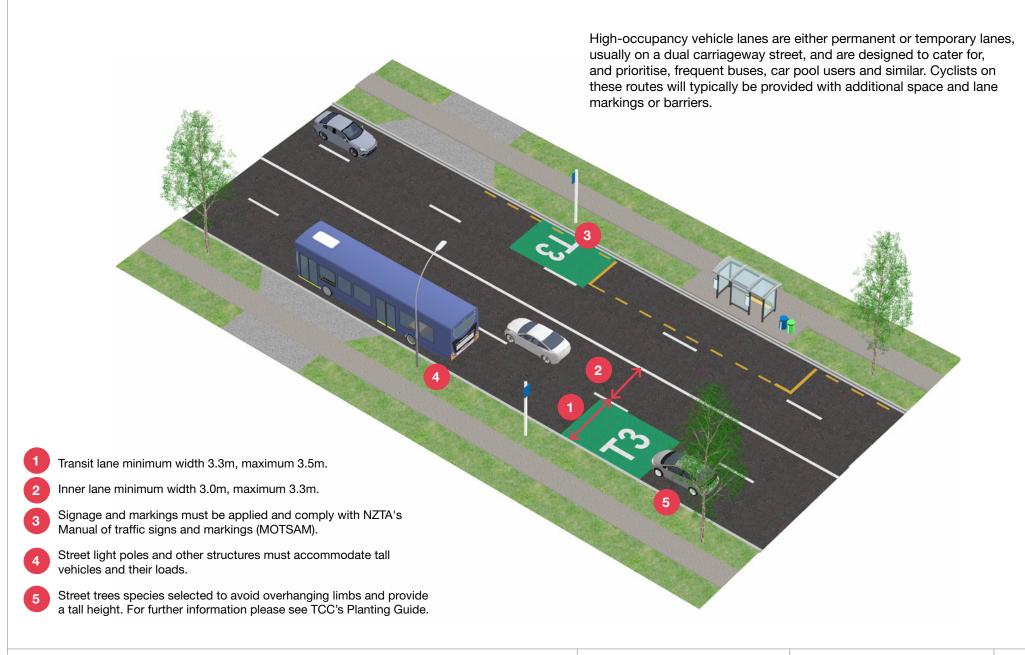

June 2021

**Driving elements** 

Wider lane for truck or bus (overwidth lane)

Infrastructure Development Code Street Design Diagrams **D110** 

June 2021

**Driving elements** 

Bus/high occupancy vehicle (HOV) lane

Infrastructure Development Code Street Design Diagrams **D111** 

June 2021

Driving elements

Central flush median

Infrastructure Development Code Street Design Diagrams **D112** 

June 2021