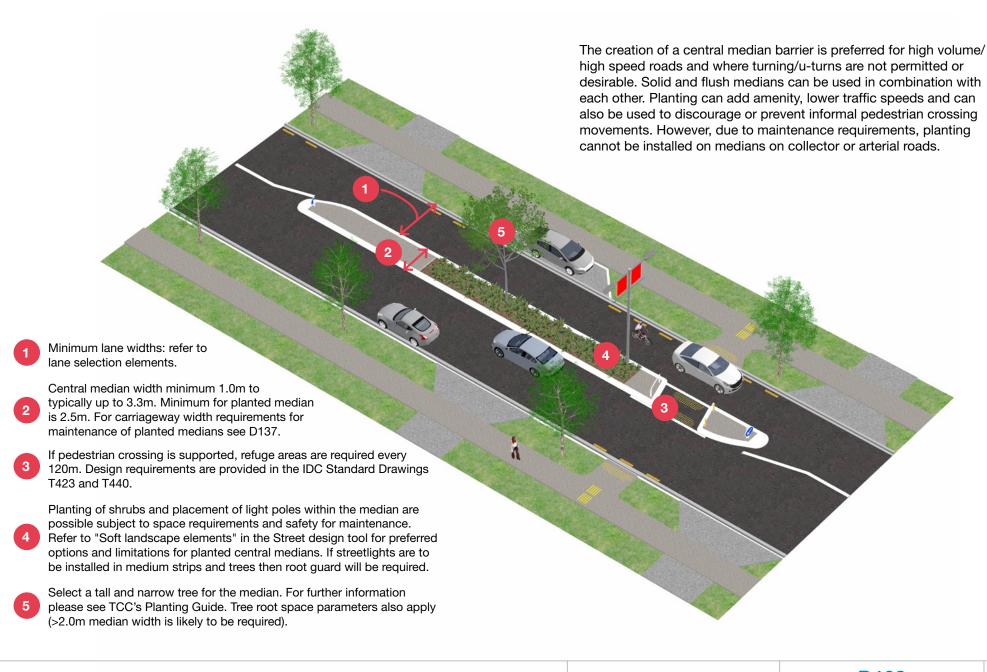

Driving elements

Solid or planted central median

Infrastructure Development Code Street Design Diagrams **D108** 

June 2021

Driving elements

Access restriction

Infrastructure Development Code Street Design Diagrams **D109** 