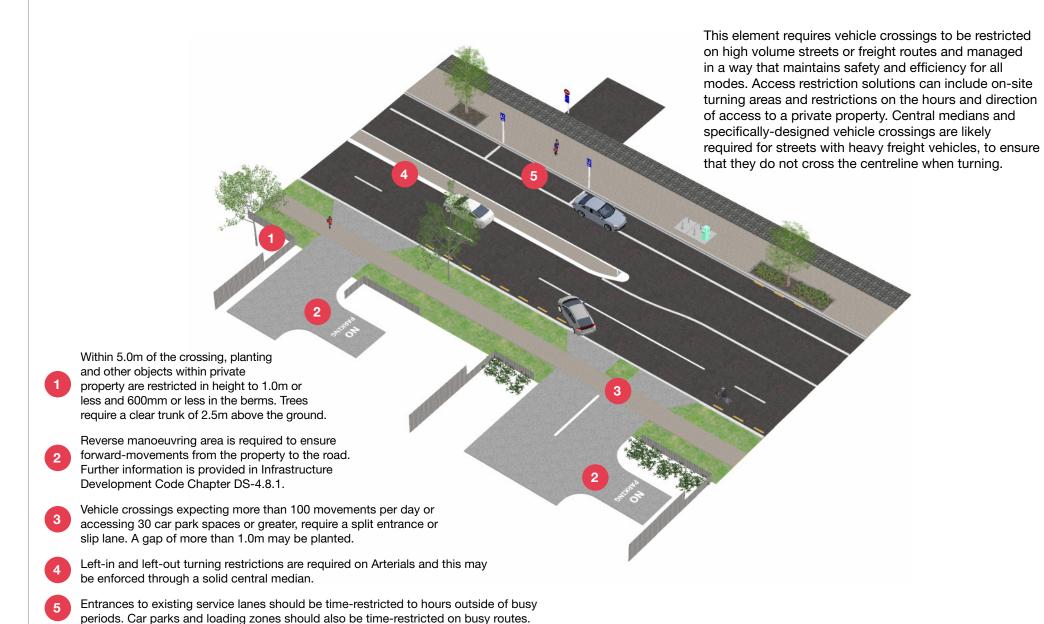

Driving elements

Solid or planted central median

Infrastructure Development Code Street Design Diagrams **D108** 

June 2021

Driving elements

Access restriction

Infrastructure Development Code Street Design Diagrams **D109** 

June 2021

**Driving elements** 

Wider lane for truck or bus (overwidth lane)

Infrastructure Development Code Street Design Diagrams **D110** 

June 2021

**Driving elements** 

Bus/high occupancy vehicle (HOV) lane