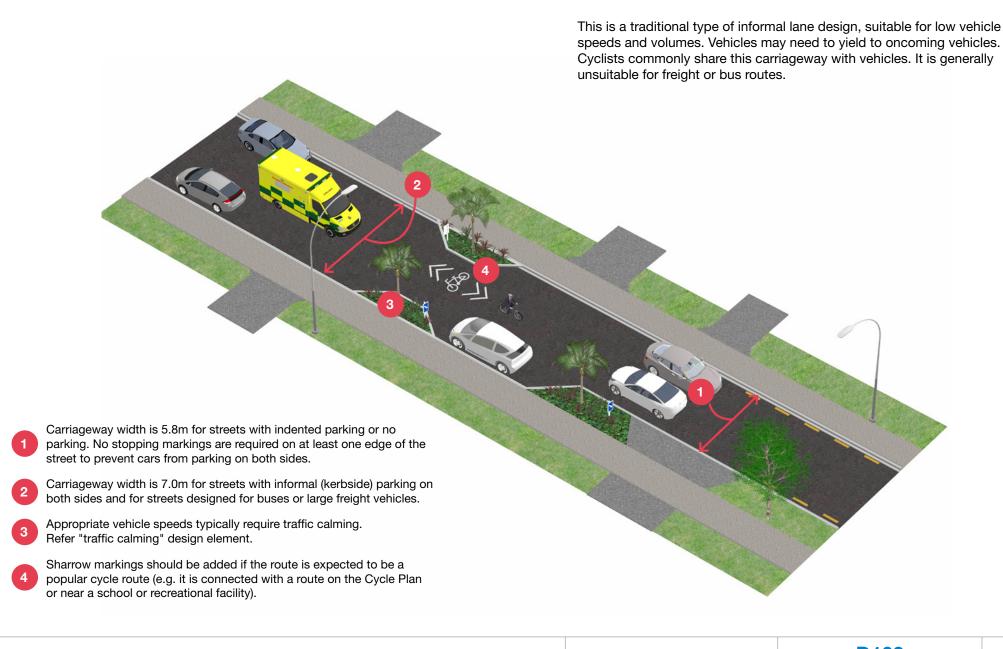

June 2021

Two-way street with no centreline marking

Infrastructure Development Code
Street Design Diagrams

**D103** 

June 2021

Single lane street, two-way with passing bay

Infrastructure Development Code
Street Design Diagrams