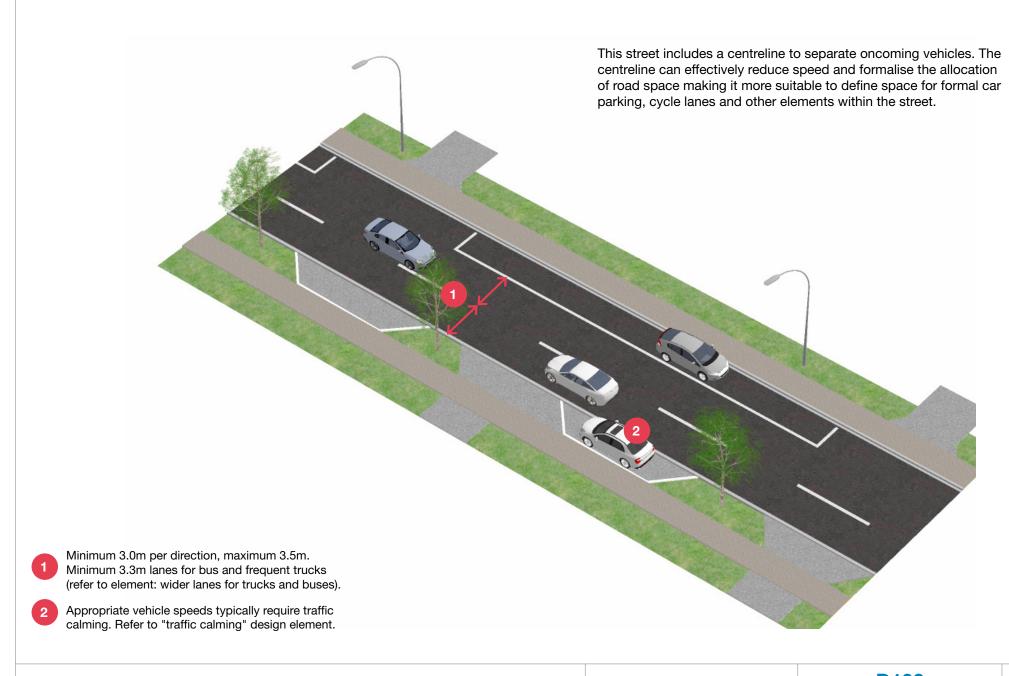

**Dual carriageway (two lanes in each direction)** 

Infrastructure Development Code
Street Design Diagrams

**D101** 

June 2021

One lane in each direction with centreline

Infrastructure Development Code Street Design Diagrams **D102** 