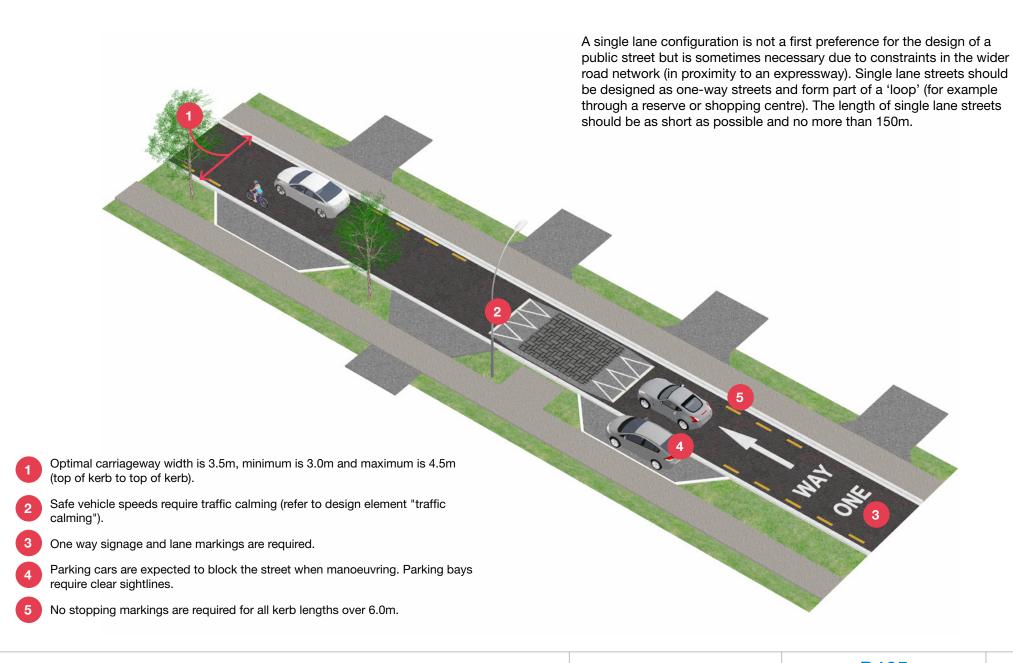

**D104** 

June 2021

Movement lane elements

Single lane street, one way traffic

Infrastructure Development Code Street Design Diagrams **D105** 

June 2021

**Shared lane** 

Infrastructure Development Code Street Design Diagrams **D106** 