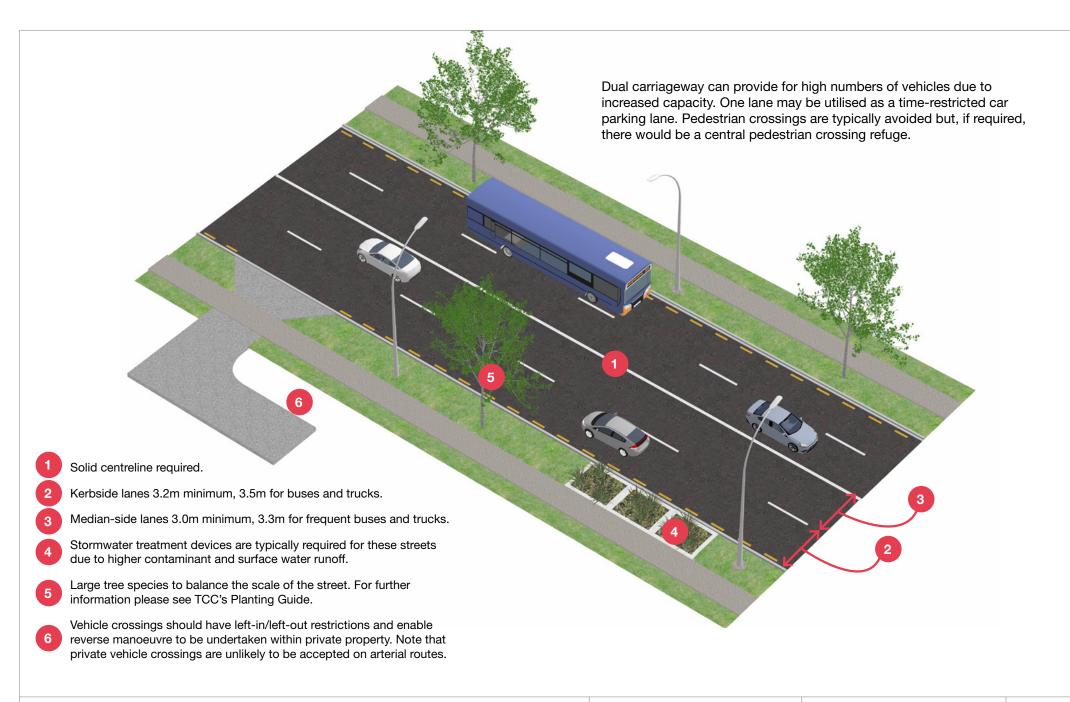

**Dual carriageway (two lanes in each direction)** 

Infrastructure Development Code
Street Design Diagrams

**D101** 

June 2021

One lane in each direction with centreline

Infrastructure Development Code Street Design Diagrams **D102** 