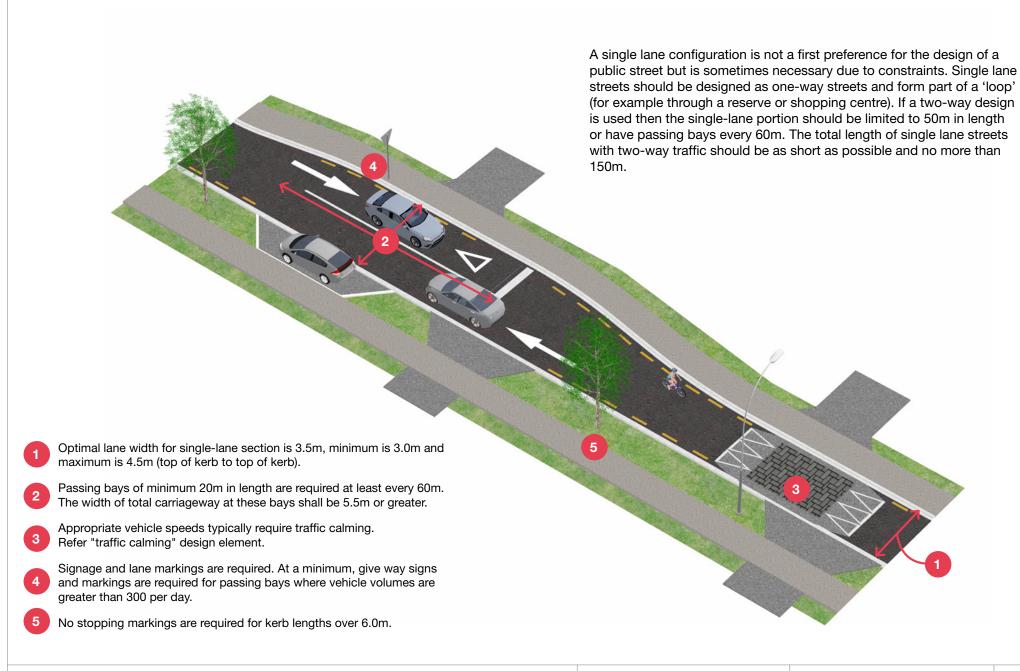

June 2021

Two-way street with no centreline marking

Infrastructure Development Code
Street Design Diagrams

**D103** 

June 2021

Single lane street, two-way with passing bay

Infrastructure Development Code
Street Design Diagrams

**D104** 

June 2021

Movement lane elements

Single lane street, one way traffic

Infrastructure Development Code Street Design Diagrams **D105** 

June 2021

**Shared lane** 

Infrastructure Development Code Street Design Diagrams **D106** 